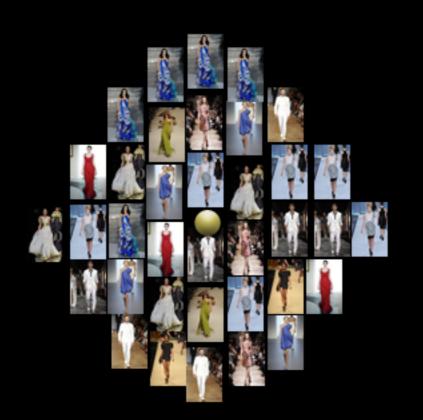

#### Idea

- main aspect on pictures
- concerted searchings and sortings depending on user's selection (model, label, designer, look, people, trend)
- only choose your categorie and drag it to the screen
- fitting pictures arrange on the area of dropped categories
- zoom in/out to have a closer view
- click on picture to start "slideshow"
- save pictures to favourites
- number of pictures defines the picture-"clouds"

#### - Pictures

- \_ Mouseover shows a larger preview of the picture
- \_ Mouseover shows connection to pictures in another search
- \_ Zoom in/out by scrolling the mouse wheel
- \_ Paning by holding down the mouse key and move