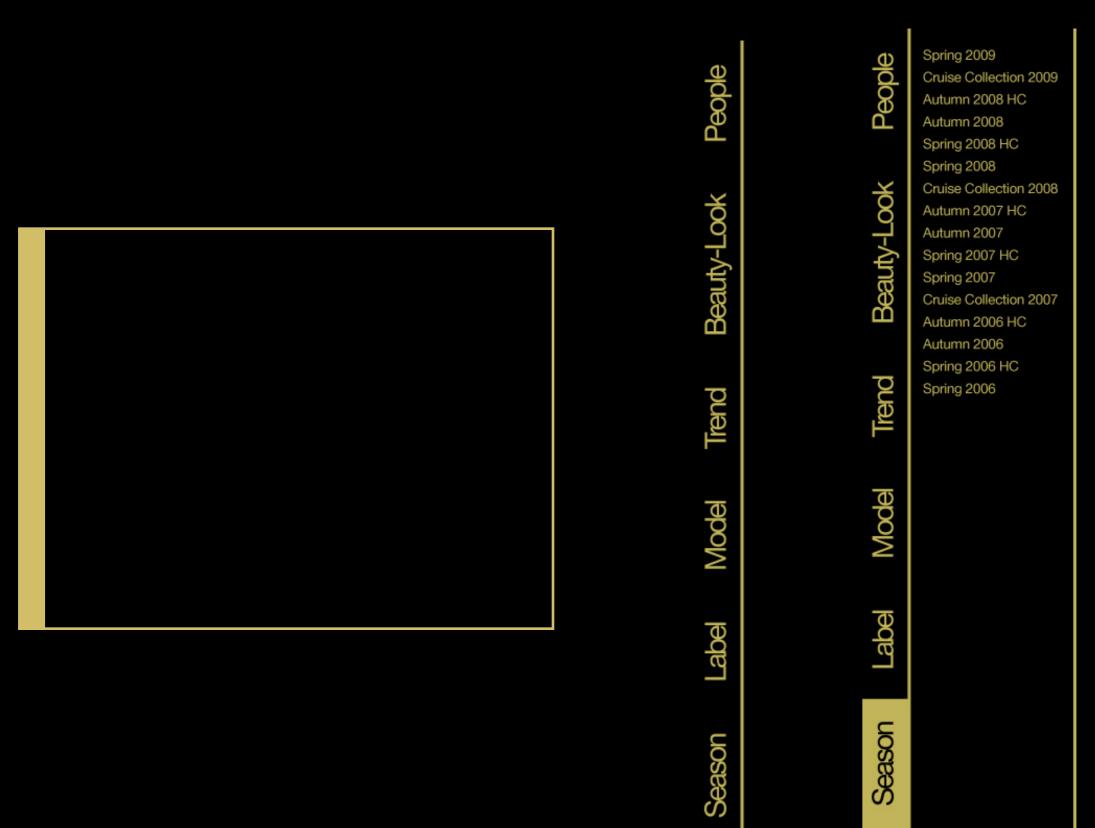

- Sidebar on left (choose categories for direct search)
  - \_ Mouseover opens menu for the selected categorie
  - \_ to build a selection, drag item to the black screen and drop it
  - \_ on list overflow move mouse up/down to scroll through menu
  - \_ use letter bar to scroll to a specific letter in the list

People Beauty-Look

Spring 2009 В Cruise Collection 2009 Autumn 2008 HC С Autumn 2008 D Spring 2008 HC Spring 2008 Cruise Collection 2008 Beauty-Look Autumn 2007 HC G Autumn 2007 Spring 2007 HC Spring 2007 Cruise Collection 2007 Autumn 2006 HC Autumn 2006 Spring 2006 HC Spring 2006 Ρ S Season

- Random-Button

\_ builds a search with random categories

- Random-Button

\_ builds a search with random categories

- Random-Button

\_ builds a search with random categories

- Selection Point
  - \_ appears on the selected area on the screen
  - \_ includes the selected categories/admits new categories
  - \_ shows categories on mouseover