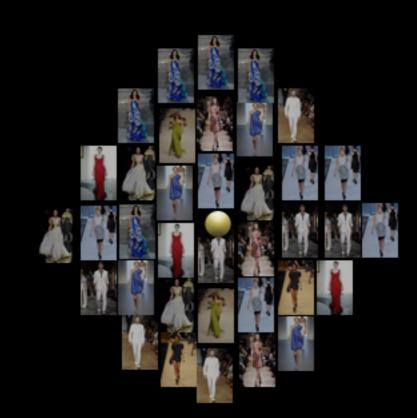

- Random-Button

\_ builds a search with random categories

- Random-Button

\_ builds a search with random categories

- Random-Button

\_ builds a search with random categories

- Selection Point
  - \_ appears on the selected area on the screen
  - \_ includes the selected categories/admits new categories
  - \_ shows categories on mouseover

#### - Pictures

- \_ Mouseover shows a larger preview of the picture
- \_ Mouseover shows connection to pictures in another search
- \_ Zoom in/out by scrolling the mouse wheel
- \_ Paning by holding down the mouse key and move