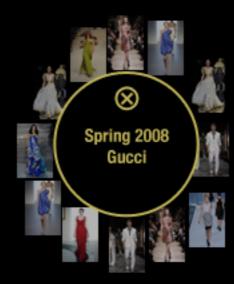

Spring 2009

Gucci

MODEL
 Mariacarla Boscono

TREND Velvet

Add to Favourites

Add to new Search

Beauty-Look

People