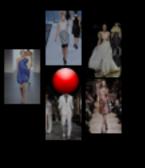

#### Idea

- main aspect on pictures
- concerted searchings and sortings depending on user's selection (model, label, designer, look, people, trend)
- only choose your categorie and drag it to the screen
- fitting pictures arrange on the area of dropped categories
- zoom in/out to have a closer view
- click on picture to start "slideshow"
- save pictures to favourites
- number of pictures defines the picture-"clouds"

#### - Pictures

- \_ Mouseover shows a larger preview of the picture
- \_ Mouseover shows connection to pictures in another search
- \_ Zoom in/out by scrolling the mouse wheel
- \_ Paning by holding down the mouse key and move