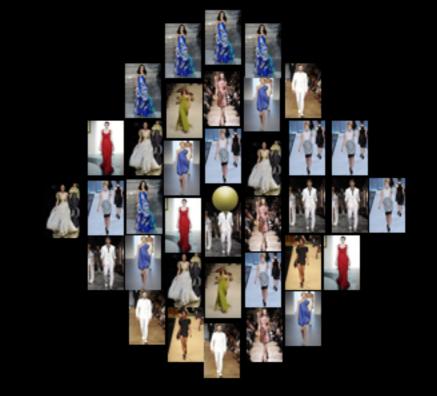

#### Idea

- main aspect on pictures
- concerted searchings and sortings depending on user's selection (model, label, designer, look, people, trend)
- only choose your categorie and drag it to the screen
- fitting pictures arrange on the area of dropped categories
- zoom in/out to have a closer view
- click on picture to start "slideshow"
- save pictures to favourites
- number of pictures defines the picture-"clouds"

#### - Pictures

- \_ Mouseover shows a larger preview of the picture
- \_ Mouseover shows connection to pictures in another search
- \_ Zoom in/out by scrolling the mouse wheel
- \_ Paning by holding down the mouse key and move