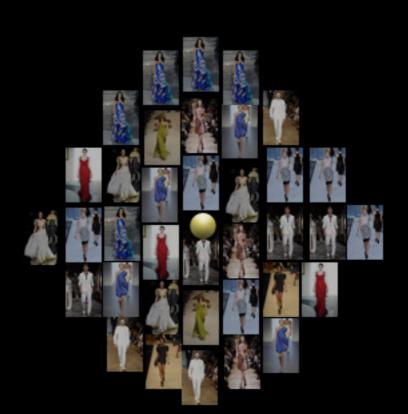

#### Idea

- main aspect on pictures
- concerted searchings and sortings depending on user's selection (model, label, designer, look, people, trend)
- only choose your categorie and drag it to the screen
- fitting pictures arrange on the area of dropped categories
- zoom in/out to have a closer view
- click on picture to start "slideshow"
- save pictures to favourites
- number of pictures defines the picture-"clouds"

#### - Pictures

- \_ Mouseover shows a larger preview of the picture
- \_ Mouseover shows connection to pictures in another search
- \_ Zoom in/out by scrolling the mouse wheel
- \_ Paning by holding down the mouse key and move