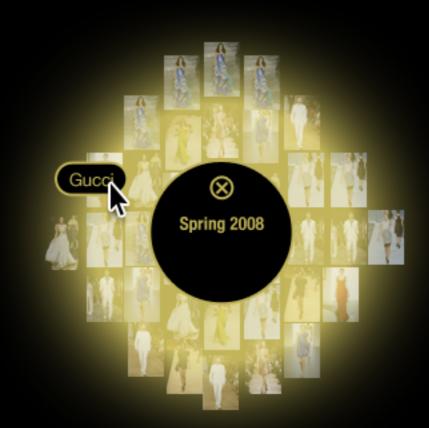

#### - PopUp

- \_ Opens up by clicking on a picture
- go through search to view all pictures
- \_ shows information of the current picture
- \_ add/remove categories
- \_ add current information to a new search
- \_ save picture to favourites

Spring 2009

Gucci

MODEL
 Mariacarla Boscono

TREND Velvet

Add to Favourites

Add to new Search

Beauty-Look

People