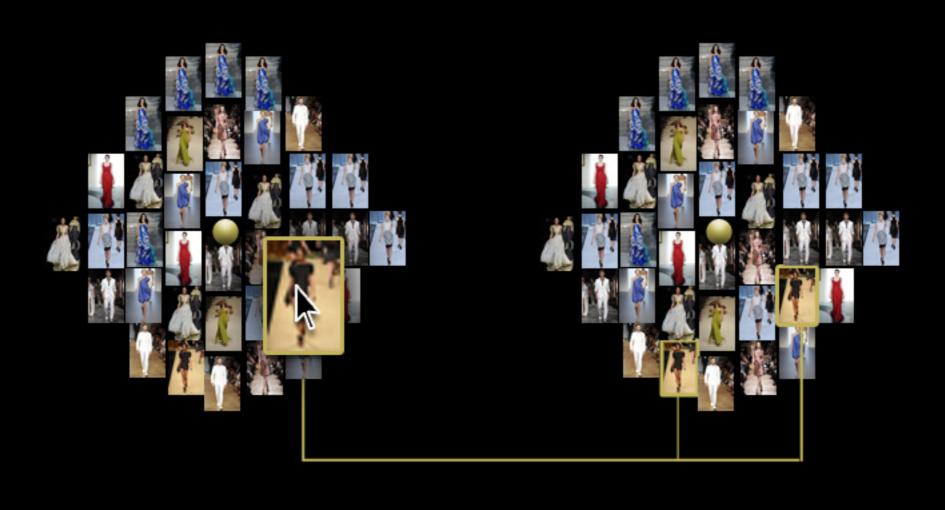

#### - Pictures

- \_ Mouseover shows a larger preview of the picture
- \_ Mouseover shows connection to pictures in another search
- \_ Zoom in/out by scrolling the mouse wheel
- \_ Paning by holding down the mouse key and move

#### - PopUp

- \_ Opens up by clicking on a picture
- go through search to view all pictures
- \_ shows information of the current picture
- \_ add/remove categories
- \_ add current information to a new search
- \_ save picture to favourites