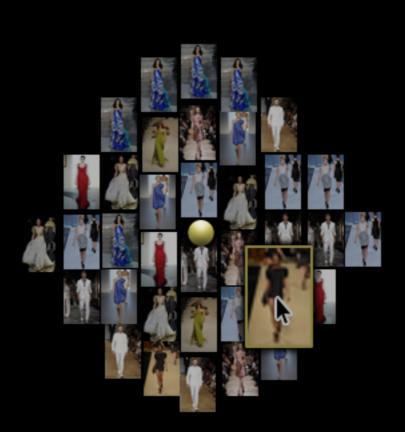

#### - PopUp

- \_ Opens up by clicking on a picture
- go through search to view all pictures
- \_ shows information of the current picture
- \_ add/remove categories
- \_ add current information to a new search
- \_ save picture to favourites