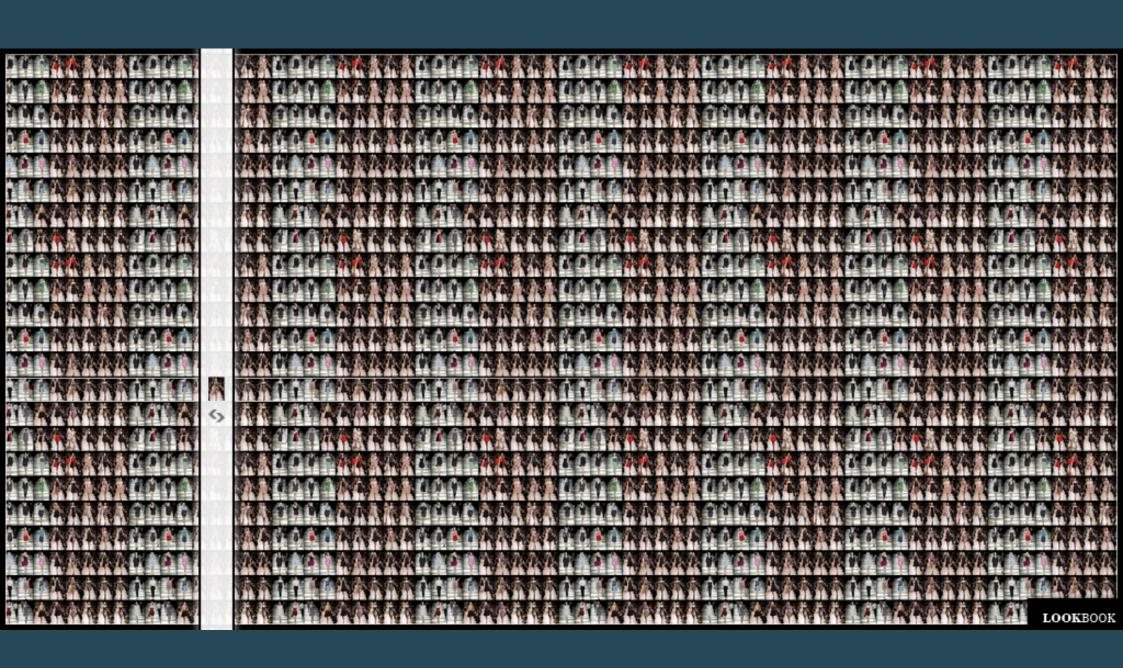

## Magic Cube

- » from 3D to a 2D grid
- » a huge moveable and zoomable picture plane

## Magic Pube

- » from 3D to a 2D grid
- » a huge moveable and zoomable picture plane
- » picture orientated datavisualization (podv)

» an attractive presentation of the huge picture amount

- » an attractive presentation of the huge picture amount
- » an easy and innovative navigation

- » an attractive presentation of the huge picture amount
- » an easy and innovative navigation
- » making hidden information visible

- » an attractive presentation of the huge picture amount
- » an easy and innovative navigation
- » making hidden information visible
- » a scalable application for additional pictures in the database