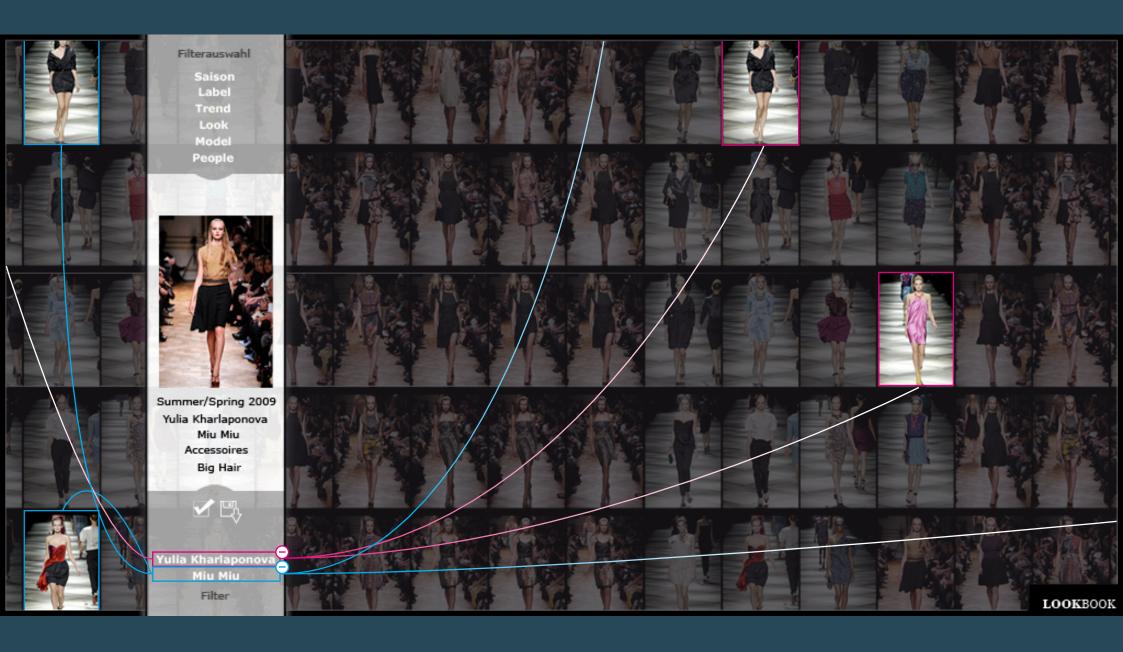

# Magic Pube \* from 3D to a 2D grid

## Magic Cube

- » from 3D to a 2D grid
- » a huge moveable and zoomable picture plane

## Magic Pube

- » from 3D to a 2D grid
- » a huge moveable and zoomable picture plane
- » picture orientated datavisualization (podv)

» an attractive presentation of the huge picture amount

- » an attractive presentation of the huge picture amount
- » an easy and innovative navigation

- » an attractive presentation of the huge picture amount
- » an easy and innovative navigation
- » making hidden information visible

- » an attractive presentation of the huge picture amount
- » an easy and innovative navigation
- » making hidden information visible
- » a scalable application for additional pictures in the database

» is focused on the photography

- » is focused on the photography
- » has a continuously variable zoom

- » is focused on the photography
- » has a continuously variable zoom
- » is displaying relationships

- » is focused on the photography
- » has a continuously variable zoom
- » is displaying relationships
- » is an intelligent responding application

- » is focused on the photography
- » has a continuously variable zoom
- » is displaying relationships
- » is an intelligent responding application
- » has the impression of a setcard