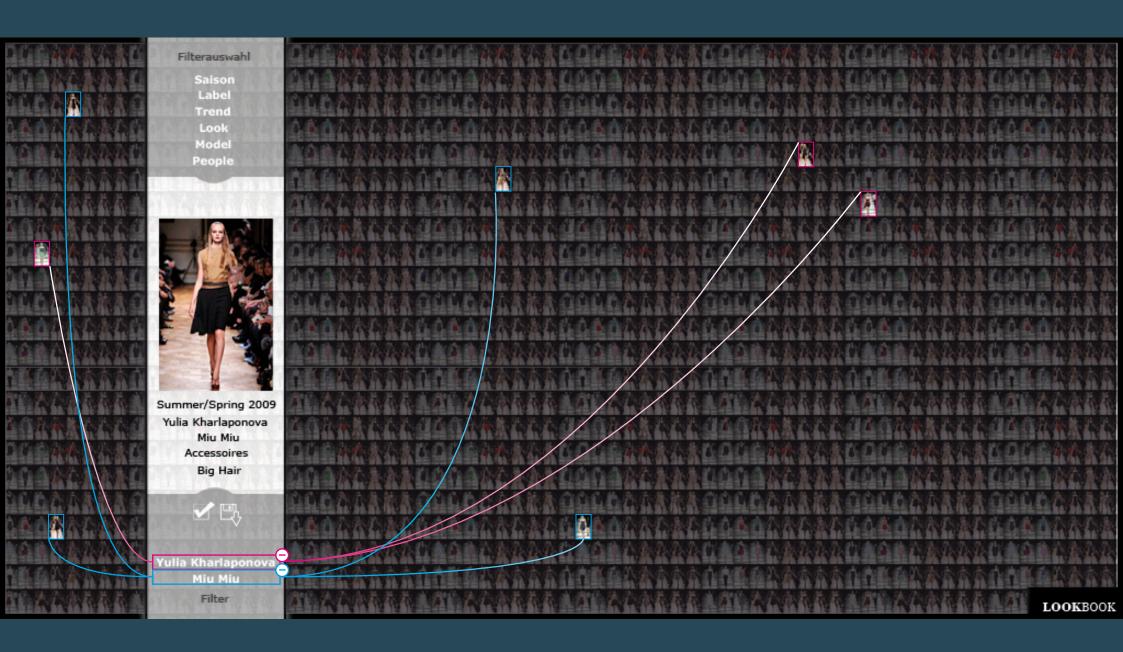

# Magic Pube \* from 3D to a 2D grid

## Magic Cube

- » from 3D to a 2D grid
- » a huge moveable and zoomable picture plane

## Magic Pube

- » from 3D to a 2D grid
- » a huge moveable and zoomable picture plane
- » picture orientated datavisualization (podv)

» an attractive presentation of the huge picture amount

- » an attractive presentation of the huge picture amount
- » an easy and innovative navigation

- » an attractive presentation of the huge picture amount
- » an easy and innovative navigation
- » making hidden information visible

- » an attractive presentation of the huge picture amount
- » an easy and innovative navigation
- » making hidden information visible
- » a scalable application for additional pictures in the database

» is focused on the photography

- » is focused on the photography
- » has a continuously variable zoom

- » is focused on the photography
- » has a continuously variable zoom
- » is displaying relationships

- » is focused on the photography
- » has a continuously variable zoom
- » is displaying relationships
- » is an intelligent responding application

- » is focused on the photography
- » has a continuously variable zoom
- » is displaying relationships
- » is an intelligent responding application
- » has the impression of a setcard