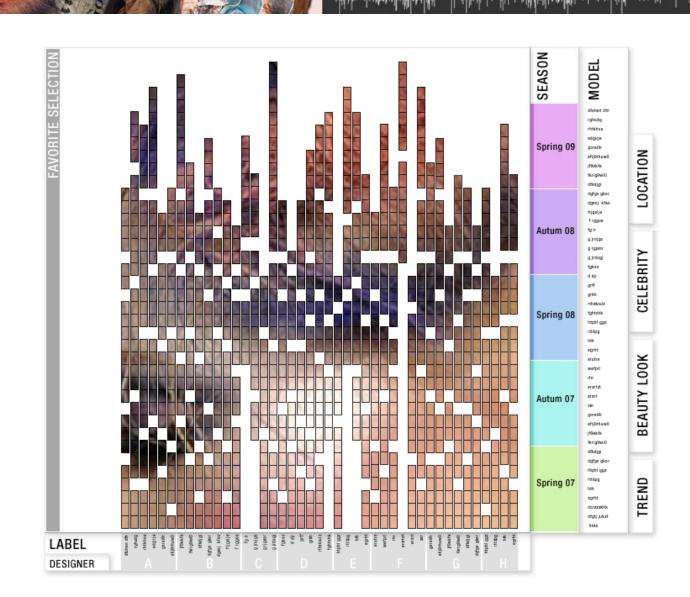

### Visualising the Idea

\* view the photo beside

### Visualising the Idea

\* add the photo to your favorites