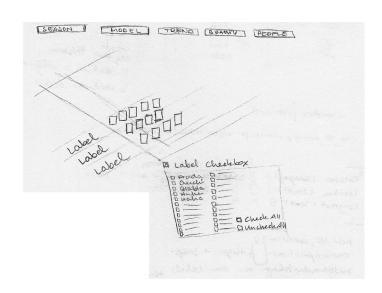

## Datenvisualisierung

SEASON LABEL MODEL TREND BEAUTY LOOK CELEBRITY

### First Idea

- \* statistic view of all the labels
- \* filter the category