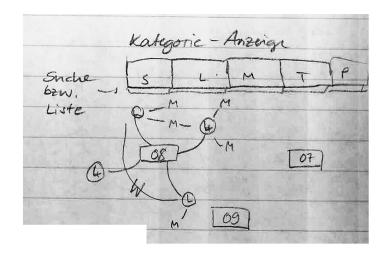

\* combine them both







Vogue.de

Models 924
Labels 378
People 308
Trend 61
Beauty-Look 23
Saison 16



Vogue.de

Models 924
Labels 378
People 308
Trend 61
Beauty-Look 23
Saison 16

Runway

- Close-up

Front Row

Backstagn



Relation Box 11 Picture to concer

Models 924

Labels 378

People 308

Trend 61

Beauty-Look 23

saison 16

Runwag

- Close-Up

Front Row

Bachstage

Vogue.de





Models 924

Labels 378

People 308

Trend 61

Beauty-Look 23

Sonson 16

Vogue.de



Labels

Models 924

Labels 378

People 308

Trend 61

Beauty-Look 23

saison 16

sonson

Labels

Vogue.de









## Datenvisualisierung









SEASON LABEL MODEL TREND BEAUTY LOOK CELEBRITY

### First Idea

- \* statistic view of all the labels
- \* filter the category



### First Idea

\* zooming into it



### First Idea

\* single photo view

SEASON LABEL MODEL TREND BEAUTY LOOK CELEBRITY







Think it over...





...again and again





3D Visualisation



**3D Visualisation** 



**3D Visualisation** 



Think it over...





### ...the second time

\* 3D is not good, better make it in 2D



Final Version ?



### **Big Surprise**

\* it is with colour



### Visualising the Idea

\* sort by season



### Visualising the Idea

\* sort by season



### Visualising the Idea

\* sort by season



Visualising the Idea



### Visualising the Idea

\* open more categories



### Visualising the Idea

\* open more categ