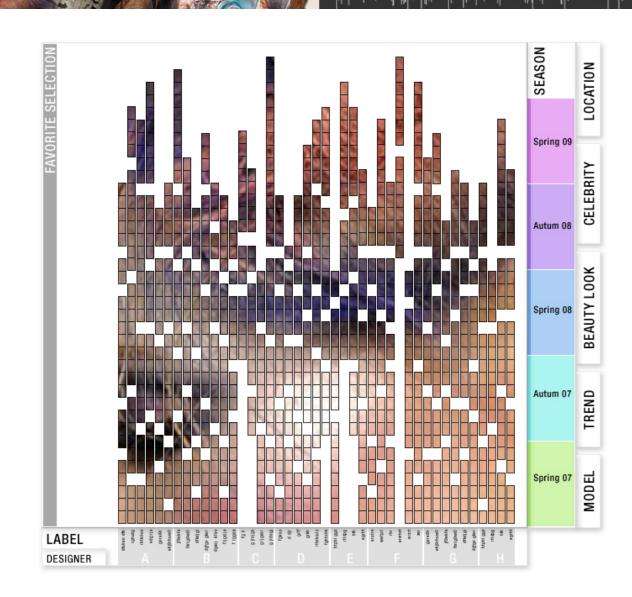

### Visualising the Idea

\* view the photo

### Visualising the Idea

\* view the photo above

### Visualising the Idea

\* view the photo even more above