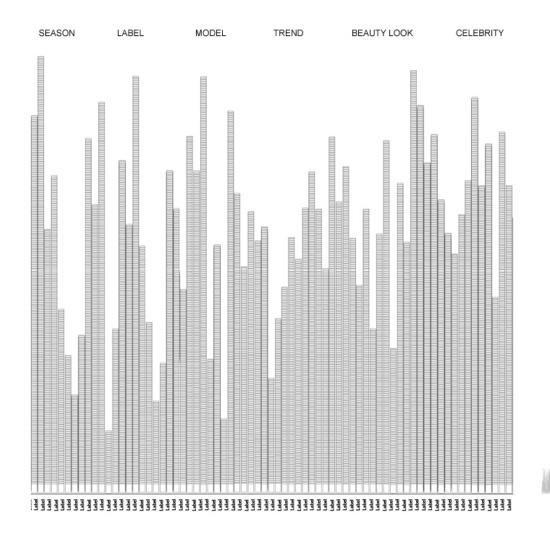

## Datenvisualisierung

SEASON LABEL MODEL TREND BEAUTY LOOK CELEBRITY

### First Idea

- \* statistic view of all the labels
- \* filter the category