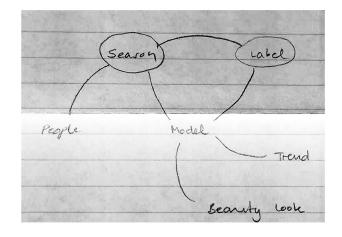

\* combine them both

Vogue.de

Models 924
Labels 378
People 308
Trend 61
Beauty-Look 23
Saison 16

Vogue.de

Models 924
Labels 378
People 308
Trend 61
Beauty-Look 23
Saison 16

Runway

- Close-up

Front Row