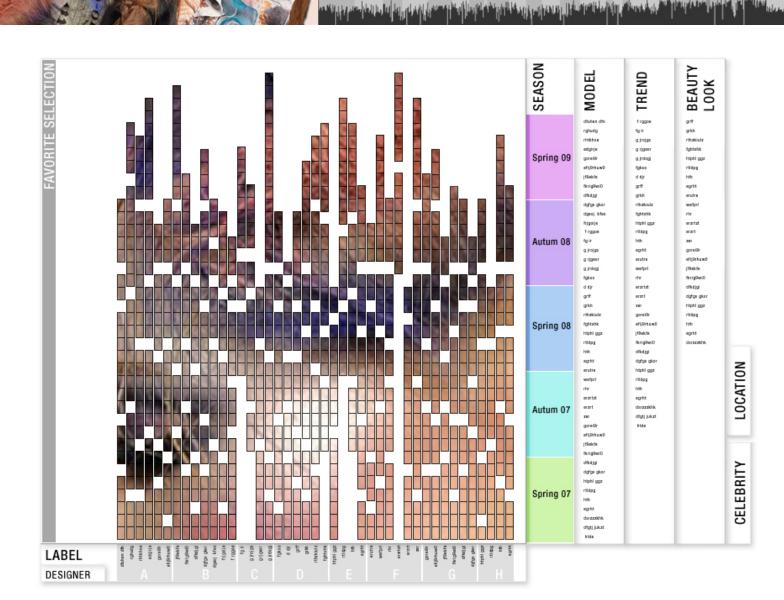

Idea

- \* statistic view of all the labels
- \* filter the category



### First Idea

\* zooming into it



### First Idea

\* single photo view

SEASON LABEL MODEL TREND BEAUTY LOOK CELEBRITY







Think it over...





...again and again





3D Visualisation



**3D Visualisation** 



**3D Visualisation** 



Think it over...





### ...the second time

\* 3D is not good, better make it in 2D



Final Version ?



### **Big Surprise**

\* it is with colour



### Visualising the Idea

\* sort by season



### Visualising the Idea

\* sort by season



### Visualising the Idea

\* sort by season



Visualising the Idea



### Visualising the Idea

\* open more categories



### Visualising the Idea

\* open more categories



### Visualising the Idea

\* open even more categories



### Visualising the Idea

\* search a model



### Visualising the Idea

\* "Schlender"- Mode



### Visualising the Idea

\* "Schlender"- Mode



## Datenvisualisierung

### Visualising the Idea

\* view the photo



### Visualising the Idea

\* view the photo above



### Visualising the Idea

\* view the photo even more above



### Visualising the Idea

\* view the photo beside



### Visualising the Idea

\* add the photo to your favorites