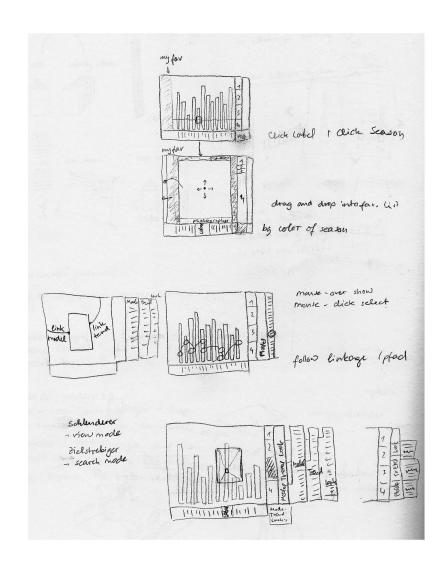

### Visualising the Idea

\* search a model

### Visualising the Idea

\* "Schlender"- Mode