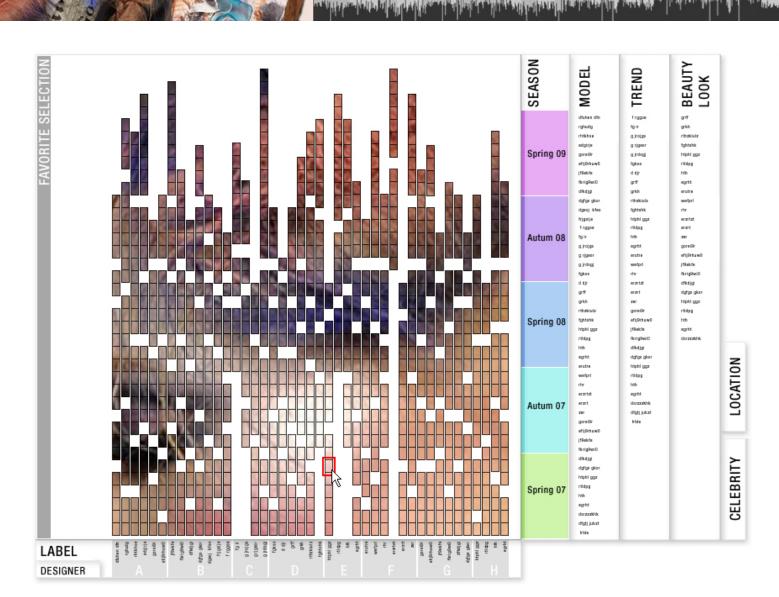

ng into it



### First Idea

\* single photo view

SEASON LABEL MODEL TREND BEAUTY LOOK CELEBRITY







Think it over...





...again and again





3D Visualisation



**3D Visualisation** 



**3D Visualisation** 



Think it over...





### ...the second time

\* 3D is not good, better make it in 2D



Final Version ?



### **Big Surprise**

\* it is with colour



### Visualising the Idea

\* sort by season



### Visualising the Idea

\* sort by season



### Visualising the Idea

\* sort by season



Visualising the Idea



### Visualising the Idea

\* open more categories



### Visualising the Idea

\* open more categories



### Visualising the Idea

\* open even more categories



### Visualising the Idea

\* search a model



### Visualising the Idea

\* "Schlender"- Mode



### Visualising the Idea

\* "Schlender"- Mode



## Datenvisualisierung

### Visualising the Idea

\* view the photo



### Visualising the Idea

\* view the photo above



### Visualising the Idea

\* view the photo even more above



### Visualising the Idea

\* view the photo beside



### Visualising the Idea

\* add the photo to your favorites