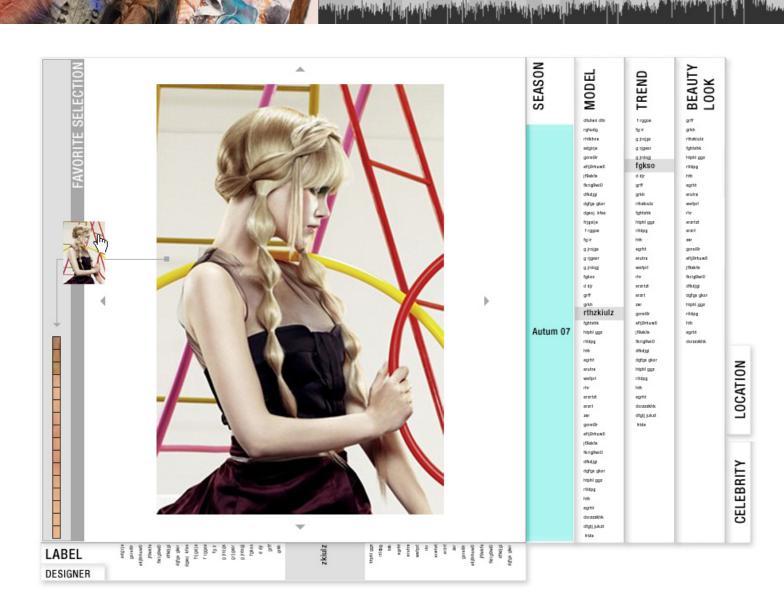

it is with colour



### Visualising the Idea

\* sort by season



### Visualising the Idea

\* sort by season



### Visualising the Idea

\* sort by season



Visualising the Idea



### Visualising the Idea

\* open more categories



### Visualising the Idea

\* open more categories



### Visualising the Idea

\* open even more categories



### Visualising the Idea

\* search a model



### Visualising the Idea

\* "Schlender"- Mode



### Visualising the Idea

\* "Schlender"- Mode



## Datenvisualisierung

### Visualising the Idea

\* view the photo



### Visualising the Idea

\* view the photo above



### Visualising the Idea

\* view the photo even more above



### Visualising the Idea

\* view the photo beside



### Visualising the Idea

\* add the photo to your favorites