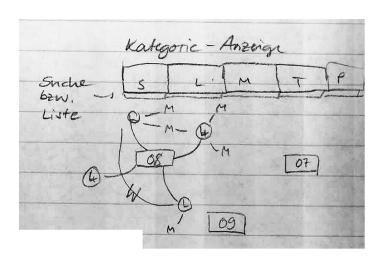

\* combine them both







Vogue.de

Models 924
Labels 378
People 308
Trend 61
Beauty-Look 23
Saison 16



Vogue.de

Models 924
Labels 378
People 308
Trend 61
Beauty-Look 23
Saison 16

Runway

- Close-up

Front Row

Backstagn



Relation Box 11 Picture to concer

Models 924

Labels 378

People 308

Trend 61

Beauty-Look 23

saison 16

Runwag

- Close-Up

Front Row

Bachstage

Vogue.de





Models 924

Labels 378

People 308

Trend 61

Beauty-Look 23

Sonson 16

Vogue.de



Labels

Models 924

Labels 378

People 308

Trend 61

Beauty-Look 23

saison 16

sonson

Labels

Vogue.de









## Datenvisualisierung









SEASON LABEL MODEL TREND BEAUTY LOOK CELEBRITY

### First Idea

- \* statistic view of all the labels
- \* filter the category



### First Idea

\* zooming into it



### First Idea

\* single photo view

SEASON LABEL MODEL TREND BEAUTY LOOK CELEBRITY







Think it over...





...again and again





3D Visualisation



**3D Visualisation** 



**3D Visualisation** 



Think it over...





### ...the second time

\* 3D is not good, better make it in 2D



Final Version ?



### **Big Surprise**

\* it is with colour



### Visualising the Idea

\* sort by season



### Visualising the Idea

\* sort by season



### Visualising the Idea

\* sort by season



Visualising the Idea



### Visualising the Idea

\* open more categories



### Visualisin