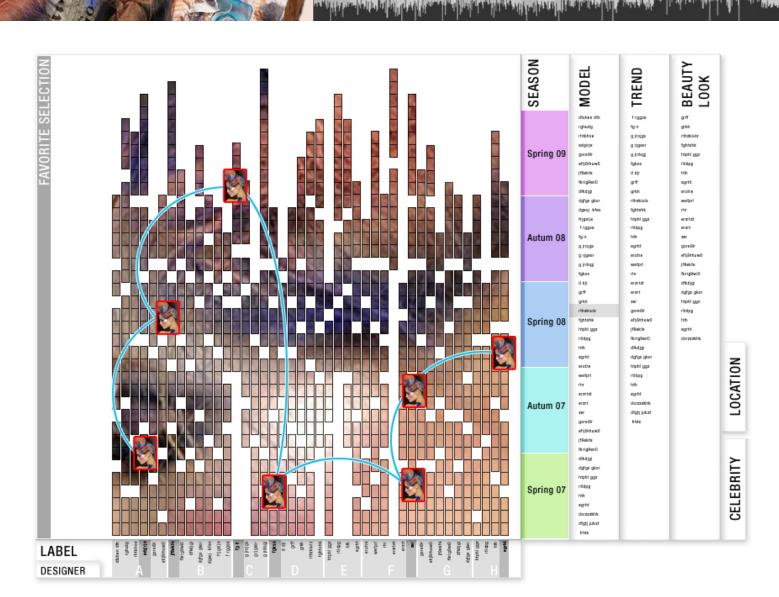

\* filter the category



### First Idea

\* zooming into it



### First Idea

\* single photo view

SEASON LABEL MODEL TREND BEAUTY LOOK CELEBRITY







Think it over...





...again and again





3D Visualisation



**3D Visualisation** 



**3D Visualisation** 



Think it over...





### ...the second time

\* 3D is not good, better make it in 2D



Final Version ?



### **Big Surprise**

\* it is with colour



### Visualising the Idea

\* sort by season



### Visualising the Idea

\* sort by season



### Visualising the Idea

\* sort by season



Visualising the Idea



### Visualising the Idea

\* open more categories



### Visualising the Idea

\* open more categories



### Visualising the Idea

\* open even more categories



### Visualising the Idea

\* search a model



### Visualising the Idea

\* "Schlender"- Mode



### Visualising the Idea

\* "Schlender"- Mode



## Datenvisualisierung

### Visualising the Idea

\* view the photo



### Visualising the Idea

\* view the photo above



### Visualising the Idea

\* view the photo even more above



### Visualising the Idea

\* view the photo beside



### Visualising the Idea

\* add the photo to your favorites