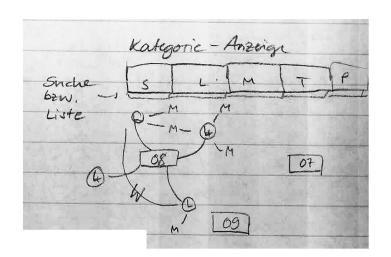

\* combine them both







Vogue.de

Models 924
Labels 378
People 308
Trend 61
Beauty-Look 23
Saison 16



Vogue.de

Models 924
Labels 378
People 308
Trend 61
Beauty-Look 23
Saison 16

Runway

- Close-up

Front Row

Backstagn



Relation Box 11 Picture to concer

Models 924

Labels 378

People 308

Trend 61

Beauty-Look 23

saison 16

Runwag

- Close-Up

Front Row

Bachstage

Vogue.de





Models 924

Labels 378

People 308

Trend 61

Beauty-Look 23

Sonson 16

Vogue.de



Labels

Models 924

Labels 378

People 308

Trend 61

Beauty-Look 23

saison 16

sonson

Labels

Vogue.de









## Datenvisualisierung









SEASON LABEL MODEL TREND BEAUTY LOOK CELEBRITY

### First Idea

- \* statistic view of all the labels
- \* filter the category



### First Idea

\* zooming into it



### First Idea

\* single photo view

SEASON LABEL MODEL TREND BEAUTY LOOK CELEBRITY







Think it over...





...again and again





3D Visualisation



**3D Visualisation** 



**3D Visualisation** 



Think it over...





### ...the second time

\* 3D is not good, better make it in 2D



Final Version ?



### **Big Surprise**

\* it is with colour



### Visualising the Idea

\* sort by season



### Visualising the Idea

\* sort by season



### Visualising the Idea

\* sort by season



Visualising the Idea



### Visualising the Idea

\* open more categories



### Visualising